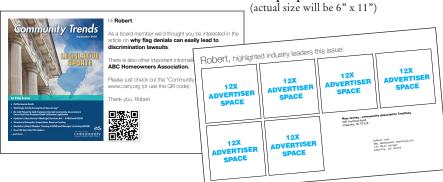

And advertisers get even more... With each monthly issue — personalized post cards will be direct-mailed (U.S. Post office mail) to managers and boards, with information on the current magazine issue, and how to easily access it online. The postcards will have customized content for each member who receives it. It will include the member's name, along with teasers for articles and content that would be of interest to that member (see sample below).

**Another benefit for advertisers...** once during the year, each 12X advertiser will be provided space and featured on these mailed post cards.

One issue will still be printed for the year...The special October Conference & Expo issue will still be printed and distributed to attendees.

### All ads are full color!

Sample postcard
(actual size will be 6" x 11"

|  | YES! | Count m | e in | for | the | ads | indicated | on | this | form |
|--|------|---------|------|-----|-----|-----|-----------|----|------|------|
|--|------|---------|------|-----|-----|-----|-----------|----|------|------|