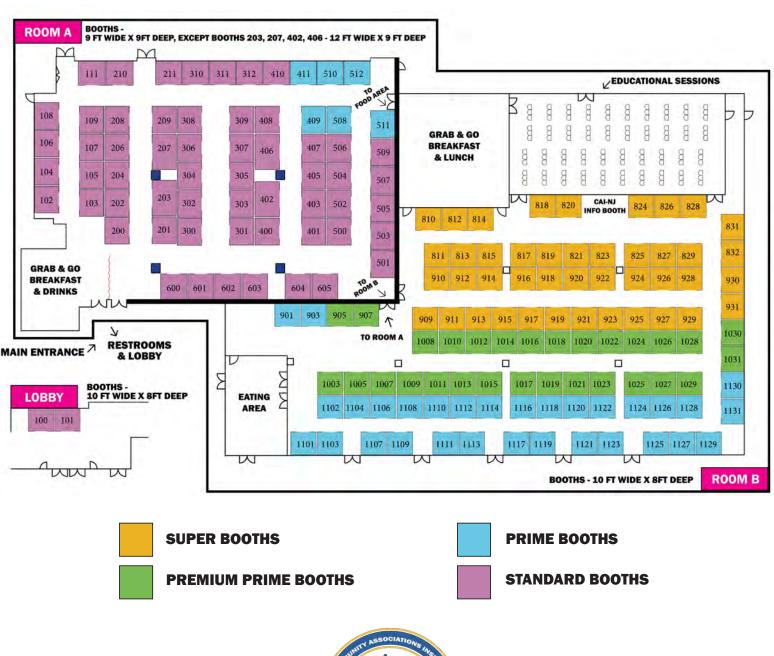

#### **EXHIBIT SPACE SPECIFICATIONS**

Exhibit booths will be located in either the main entry lobby, room A or room B.

#### **Booth dimensions:**

Room A - 9 ft wide x 9 ft deep, except booths 203, 207, 402, & 406 - 12 ft wide x 9 ft deep and Room B and Lobby - 10 ft wide x 8 ft deep. Exhibits may not protrude, under any circumstances, beyond the space allotted or interfere in any way with traffic to the exhibits of others or block other exhibitors in any way. All displays must be fully contained within the designated exhibit space and may not obstruct other exhibits. Any activities beyond the normal scope of exhibiting must be pre-approved by CAI-NJ. Failure to do so can lead to further sanctions imposed by CAI-NJ up to and including immediate termination of contract without a refund.

#### **Booth selection:**

Prior to selecting your booth, be sure to view the interactive floor plan at https://cainj.org/exhibitors to see which booths are currently available. Also, make sure to provide your first, second and third choices for your booth on the registration form.

## **FLOOR PLAN**

Please refer to the interactive floor plan on https://cainj.org/exhibitors to see which booths are currently available. Please note: Floor plan is subject to change. Booth contracts may take up to 72 hours to process and be reflected on the interactive floor plan.