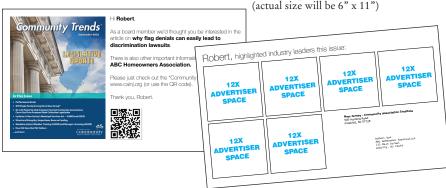

And advertisers get even more... With each monthly issue — personalized post cards will be direct-mailed (U.S. Post office mail) to managers and boards, with information on the current magazine issue, and how to easily access it online. The postcards will have customized content for each member who receives it. It will include the member's name, along with teasers for articles and content that would be of interest to that member (see sample below).

**Another benefit for advertisers...** once during the year, each 12X advertiser will be provided space and featured on these mailed post cards.

One issue will still be printed for the year...The special October Conference & Expo issue will still be printed and distributed to attendees.

### All ads are full color!

Sample postcard (actual size will be 6" x 11")

| ☐ YES! | Count me | in f | for the | ads | indicated | on | this | form |
|--------|----------|------|---------|-----|-----------|----|------|------|
|--------|----------|------|---------|-----|-----------|----|------|------|